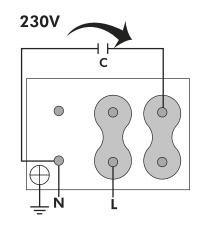

---------|------|----|--|--|
| RPM            | 2800    | Approx. weight | 2.4 kg | Max. Flow     | 300 m³/h    |      |    |  |  |
| Motor          |         |                |        |               |             |      |    |  |  |
| Power          | 0,12 kW | RPM            | 2800   | I max. (230V) | 0,94 A      | Size | 56 |  |  |
| Approx. weight | 3 kg    | Efficiency (%) | 60 %   | FP            | 0.920000017 |      |    |  |  |

### DIMENSIONS



| Dimensions (mm) |    |   |    |   |    |   |      |   |    |
|-----------------|----|---|----|---|----|---|------|---|----|
| А               | 65 | В | 90 | С | 85 | D | 115  | Е | 72 |
| F               | 80 | G | 85 | 1 | 77 | L | 165  | S | 70 |
| V               | 15 | Z | 70 | d | 75 | Ø | 7x14 |   |    |

### **WIRING DIAGRAM**









### ACCESSORIES



SAFETY SWITCH INT 25 3P A REF: INT253PA



STAINLESS STEEL INLET PROTECTION GUARD FOR CENTRIFUGAL FANS RAI 10/5 REF: 300716102



ACOUSTIC CABINS FOR CENTRIFUGAL FANS AB (GENERIC)

### SPARE PARTS

|   | Code      | Model                   | Qty |
|---|-----------|-------------------------|-----|
| 4 | 720301013 | MOTOR 0,09kW M2 B5 230V | x1  |



v10.33.3