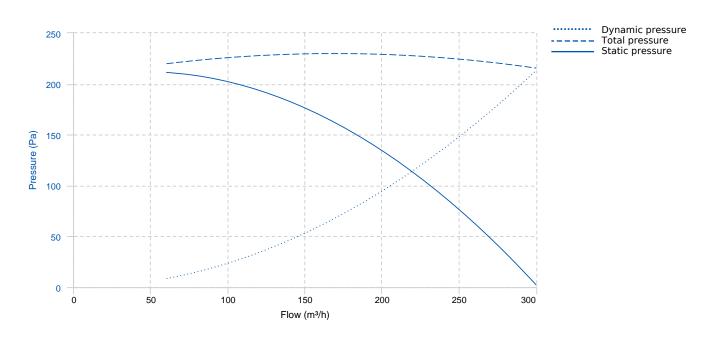

#### **PERFORMANCE CURVE**

v10.33.3

### TECHNICAL DATA

| Fan            |         |                |        |               |             |      |    |  |  |
|----------------|---------|----------------|--------|---------------|-------------|------|----|--|--|
| RPM            | 2800    | Approx. weight | 2.4 kg | Max. Flow     | 300 m³/h    |      |    |  |  |
| Motor          |         |                |        |               |             |      |    |  |  |
| Power          | 0,12 kW | RPM            | 2800   | I max. (230V) | 0,94 A      | Size | 56 |  |  |
| Approx. weight | 3 kg    | Efficiency (%) | 60 %   | FP            | 0.920000017 |      |    |  |  |