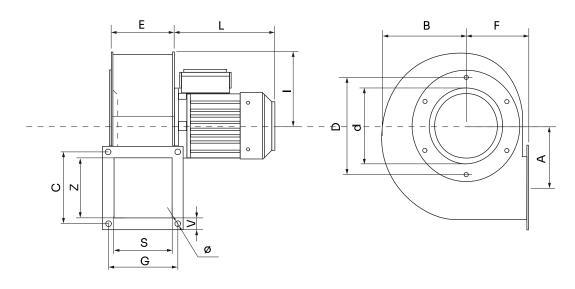

### DIMENSIONS

| Dimensions (mm) |    |   |    |   |    |   |      |   |    |
|-----------------|----|---|----|---|----|---|------|---|----|
| А               | 65 | В | 90 | С | 85 | D | 115  | Е | 72 |
| F               | 80 | G | 85 | 1 | 77 | L | 165  | S | 70 |
| V               | 15 | Z | 70 | d | 75 | Ø | 7x14 |   |    |