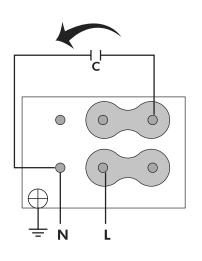

-------|------|----|--|--|
| RPM            | 2800    | Approx. weight | 2.4 kg | Max. Flow     | 300 m³/h    |      |    |  |  |
| Motor          |         |                |        |               |             |      |    |  |  |
| Power          | 0,12 kW | RPM            | 2800   | I max. (230V) | 0,94 A      | Size | 56 |  |  |
| Approx. weight | 3 kg    | Efficiency (%) | 60 %   | FP            | 0.920000017 |      |    |  |  |

### DIMENSIONS



| Dimensions (mm) |    |   |    |   |    |   |      |   |    |
|-----------------|----|---|----|---|----|---|------|---|----|
| А               | 65 | В | 90 | С | 85 | D | 115  | Е | 72 |
| F               | 80 | G | 85 | 1 | 77 | L | 165  | S | 70 |
| V               | 15 | Z | 70 | d | 75 | Ø | 7x14 |   |    |

### **WIRING DIAGRAM**









### ACCESSORIES



SAFETY SWITCH INT 25 3P A REF: INT253PA



STAINLESS STEEL INLET PROTECTION GUARD FOR CENTRIFUGAL FANS RAI 10/5 REF: 300716102



ACOUSTIC CABINS FOR CENTRIFUGAL FANS AB (GENERIC)

### SPARE PARTS

|   | Code      | Model                   | Qty |
|---|-----------|-------------------------|-----|
| 4 | 720301013 | MOTOR 0,09kW M2 B5 230V | x1  |



v10.33.3